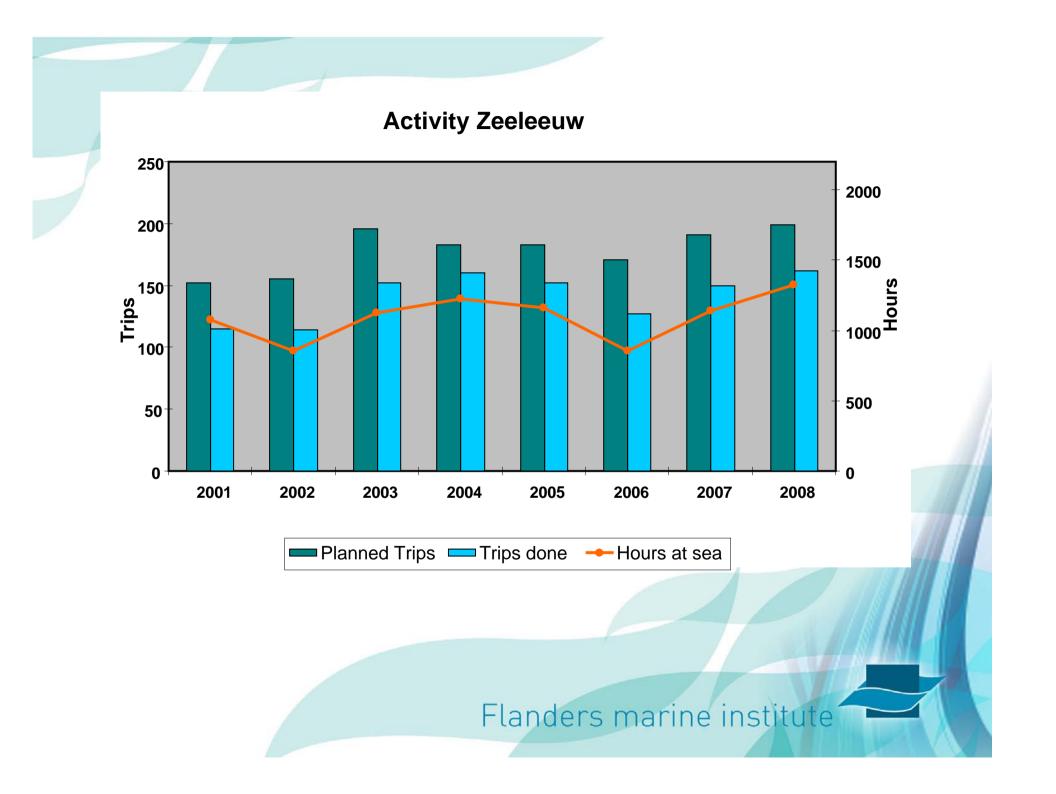

# Zeeleeuw

- Refit Pilottender
- Operated by VLIZ & Dept. Fleet
- Coastal Zone
- Daytrips, short time scheduling
- 150 days at sea